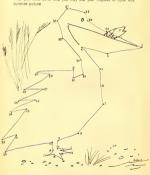

## WHAT IS IT?

Salve this puzzle by placing the point of your pencil or crayon on dol number L and drawing a line to dot number 2. Then you draw another line to dot number 3 and so on, until you have connected all the dots. After you have done this, you may use your crayons to color this surprise picture.