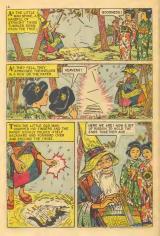

## WHAT IS IT?

Salve this puzzle by placing the point of your pencil or crayon on dol number L and drawing a line to dot number 2. Then you draw another line to dot number 3 and so on, until you have connected all the dots. After you have done this, you may use your crayons to color this surprise picture.





























































## AESOP'S FABLES HERCULES AND THE WAGON DRIVER



NE DAY, WHEN HE WAS DRIVING UP A MUDDY LANE, HIS HORSES CAME TO A SUDDEN STOP.

GET ALONG THER CREATURES! WHO MATTER WITH YO





ROULES! HERCULES! HER







## THE ANIMAL WORLD



Where there is a cold climate, Badgers sleep in Burrows. Where there are warm winters, the Badger Stays outside.









## Classics Illustrated Junior

BEST LOVED STORIES FROM THE WONDERFUL WORLD OF FAIRY TALES



501 SNOW WHITE AND THE SECTION SWARTS SCIENCE THE USEY DUCKING 801 CHROSELLA SOL THE FIELD FIFE SOL THE DECENING ELAUY SOL THE SECOND STAULY SOL GROUND SAND THE SECOND STAULY SOL STAULY AND THE SEAST SOL STAULY AND THE SE

551 PASS N ROOTS
512 REVESTITISHEN
533 PROCCHIO
534 PRE STREAMST TIN SOLDIER
283 JOHNNY APPLISED
3