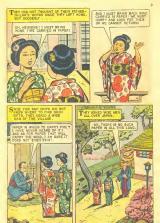

## WHAT IS IT?

Salve this puzzle by placing the point of your pencil or crayon on dol number L and drawing a line to dot number 2. Then you draw another line to dot number 3 and so on, until you have connected all the dots. After you have done this, you may use your crayons to color this surprise picture.





























































## AESOP'S FABLES HERCULES AND THE WAGON DRIVER



NE DAY, WHEN HE WAS DRIVING UP A MUDDY LANE, HIS HORSES CAME TO A SUDDEN STOP.

GET ALONG THER CREATURES! WHO MATTER WITH YO





ROULES! HERCULES! HER







## THE ANIMAL WORLD



Where there is a cold climate, Badgers sleep in Burrows. Where there are warm winters, the Badger Stays outside.









## Classics Illustrated Junior

BEST LOVED STORIES FROM THE WONDERFUL WORLD OF FAIRY TALES



501 SNOW WHITE AND THE SECTION SWARTS SCIENCE THE USEY DUCKING 801 CHROSELLA SOL THE FIELD FIFE SOL THE DECENING ELAUY SOL THE SECOND STAULY SOL GROUND SAND THE SECOND STAULY SOL STAULY AND THE SEAST SOL STAULY AND THE SE

551 PASS N ROOTS
512 REVESTITISHEN
533 PROCCHIO
534 PRE STREAMST TIN SOLDIER
283 JOHNNY