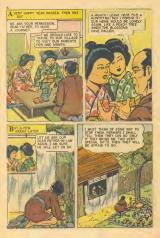

## WHAT IS IT?

Salve this puzzle by placing the point of your pencil or crayon on dol number L and drawing a line to dot number 2. Then you draw another line to dot number 3 and so on, until you have connected all the dots. After you have done this, you may use your crayons to color this surprise picture.





























































## AESOP'S FABLES HERCULES AND THE WAGON DRIVER



NE DAY, WHEN HE WAS DRIVING UP A MUDDY LANE, HIS HORSES CAME TO A SUDDEN STOP.

GET ALONG THER CREATURES! WHO MATTER WITH YO





ROULES! HERCULES! HER







## THE ANIMAL WORLD



Where there is a cold climate, Badgers sleep in Burrows. Where there are warm winters, the Badger Stays outside.









## Classics Illustrated Junior

BEST LOVED STORIES FROM THE WONDERFUL WORLD OF FAIRY TALES



501 SNOW WHITE AND THE SECTION SWARTS SCIENCE THE USEY DUCKING 801 CHROSELLA SOL THE FIELD FIFE SOL THE DECENING ELAUY SOL THE SECOND STAULY SOL GROUND SAND THE SECOND STAULY SOL STAULY AND THE SEAST SOL STAULY AND THE SE

551 PASS N ROOTS
512 REVESTITISHEN
533 PROCCHIO
534 PRE STREAMST TIN SOLDIER
283 J