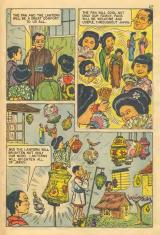

## WHAT IS IT?

Salve this puzzle by placing the point of your pencil or crayon on dol number L and drawing a line to dot number 2. Then you draw another line to dot number 3 and so on, until you have connected all the dots. After you have done this, you may use your crayons to color this surprise picture.





























































## AESOP'S FABLES HERCULES AND THE WAGON DRIVER



NE DAY, WHEN HE WAS DRIVING UP A MUDDY LANE, HIS HORSES CAME TO A SUDDEN STOP.

GET ALONG THER CREATURES! WHO MATTER WITH YO





ROULES! HERCULES! HER







## THE ANIMAL WORLD



Where there is a cold climate, Badgers sleep in Burrows. Where there are warm winters, the Badger Stays outside.









## Classics Illustrated Junior

BEST LOVED STORIES FROM THE WONDERFUL WORLD OF FAIRY TALES



501 SNOW WHITE AND THE SECTION SWARTS SCIENCE THE USEY DUCKING 801 CHROSELLA SOL THE FIELD FIFE SOL THE DECENING ELAUY SOL THE SECOND STAULY SOL GROUND SAND THE SECOND STAULY SOL STAULY AND THE SEAST SOL STAULY AND THE SE

551 PASS N ROOTS
512 REVESTITISHEN
533 PROCCHIO
534 PRE STREAMST TIN SOLDIER
283 JOHNNY APPLISED
314 JOHNNY APPLISED
315 ALA