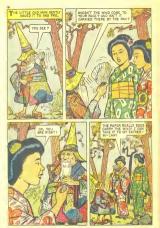

## WHAT IS IT?

Salve this puzzle by placing the point of your pencil or crayon on dol number L and drawing a line to dot number 2. Then you draw another line to dot number 3 and so on, until you have connected all the dots. After you have done this, you may use your crayons to color this surprise picture.





























































## AESOP'S FABLES HERCULES AND THE WAGON DRIVER



NE DAY, WHEN HE WAS DRIVING UP A MUDDY LANE, HIS HORSES CAME TO A SUDDEN STOP.

GET ALONG THER CREATURES! WHO MATTER WITH YO





ROULES! HERCULES! HER







## THE ANIMAL WORLD



Where there is a cold climate, Badgers sleep in Burrows. Where there are warm winters, the Badger Stays outside.









## Classics Illustrated Junior

BEST LOVED STORIES FROM THE WONDERFUL WORLD OF FAIRY TALES



501 SNOW WHITE AND THE SECTION SWARTS SCIENCE THE USEY DUCKING 801 CHROSELLA SOL THE FIELD FIFE SOL THE DECENING ELAUY SOL THE SECOND STAULY SOL GROUND SAND THE SECOND STAULY SOL STAULY AND THE SEAST SOL STAULY AND THE SE

551 PASS N ROOTS
512 REVESTITISHEN
533 PROCCHIO
534 PRE STREAMST TIN SOLDIER
283 JOHNNY APPLISED
314 J