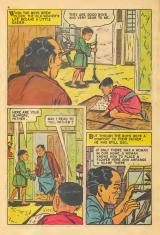

## WHAT IS IT?

Salve this puzzle by placing the point of your pencil or crayon on dol number L and drawing a line to dot number 2. Then you draw another line to dot number 3 and so on, until you have connected all the dots. After you have done this, you may use your crayons to color this surprise picture.





























































## AESOP'S FABLES HERCULES AND THE WAGON DRIVER



NE DAY, WHEN HE WAS DRIVING UP A MUDDY LANE, HIS HORSES CAME TO A SUDDEN STOP.

GET ALONG THER CREATURES! WHO MATTER WITH YO





ROULES! HERCULES! HER







## THE ANIMAL WORLD



Where there is a cold climate, Badgers sleep in Burrows. Where there are warm winters, the Badger Stays outside.









## Classics Illustrated Junior

BEST LOVED STORIES FROM THE WONDERFUL WORLD OF FAIRY TALES



501 SNOW WHITE AND THE SECTION SWARTS SCIENCE THE USEY DUCKING 801 CHROSELLA SOL THE FIELD FIFE SOL THE DECENING ELAUY SOL THE SECOND STAULY SOL GROUND SAND THE SECOND STAULY SOL STAULY AND THE SEAST SOL STAULY AND THE SE

551 PASS N ROOTS
512 REVESTITISHEN
533 PROCCHIO
534 PRE STREAMST TIN SOLDIER
2