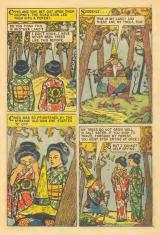

## WHAT IS IT?

Salve this puzzle by placing the point of your pencil or crayon on dol number L and drawing a line to dot number 2. Then you draw another line to dot number 3 and so on, until you have connected all the dots. After you have done this, you may use your crayons to color this surprise picture.





























































## AESOP'S FABLES HERCULES AND THE WAGON DRIVER



NE DAY, WHEN HE WAS DRIVING UP A MUDDY LANE, HIS HORSES CAME TO A SUDDEN STOP.

GET ALONG THER CREATURES! WHO MATTER WITH YO





ROULES! HERCULES! HER







## THE ANIMAL WORLD



Where there is a cold climate, Badgers sleep in Burrows. Where there are warm winters, the Badger Stays outside.









## Classics Illustrated Junior

BEST LOVED STORIES FROM THE WONDERFUL WORLD OF FAIRY TALES



501 SNOW WHITE AND THE SECTION SWARTS SCIENCE THE USEY DUCKING 801 CHROSELLA SOL THE FIELD FIFE SOL THE DECENING ELAUY SOL THE SECOND STAULY SOL GROUND SAND THE SECOND STAULY SOL STAULY AND THE SEAST SOL STAULY AND THE SE

551 PASS N ROOTS
512 REVESTITISHEN
533 PROCCHIO
534 PRE STREAMST TIN SOLDIER
283 JOHNNY APPL