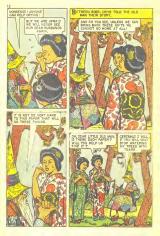

## WHAT IS IT?

Salve this puzzle by placing the point of your pencil or crayon on dol number L and drawing a line to dot number 2. Then you draw another line to dot number 3 and so on, until you have connected all the dots. After you have done this, you may use your crayons to color this surprise picture.





























































## AESOP'S FABLES HERCULES AND THE WAGON DRIVER



NE DAY, WHEN HE WAS DRIVING UP A MUDDY LANE, HIS HORSES CAME TO A SUDDEN STOP.

GET ALONG THER CREATURES! WHO MATTER WITH YO





ROULES! HERCULES! HER







## THE ANIMAL WORLD



Where there is a cold climate, Badgers sleep in Burrows. Where there are warm winters, the Badger Stays outside.









## Classics Illustrated Junior

BEST LOVED STORIES FROM THE WONDERFUL WORLD OF FAIRY TALES



501 SNOW WHITE AND THE SECTION SWARTS SCIENCE THE USEY DUCKING 801 CHROSELLA SOL THE FIELD FIFE SOL THE DECENING ELAUY SOL THE SECOND STAULY SOL GROUND SAND THE SECOND STAULY SOL STAULY AND THE SEAST SOL STAULY AND THE SE

551 PASS N ROOTS
512 REVESTITISHEN
533 PROCCHIO
534 PRE STREAMST TIN SOLDIER
283 JOHNNY APPLIS