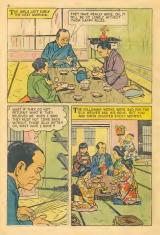

## WHAT IS IT?

Salve this puzzle by placing the point of your pencil or crayon on dol number L and drawing a line to dot number 2. Then you draw another line to dot number 3 and so on, until you have connected all the dots. After you have done this, you may use your crayons to color this surprise picture.





























































## AESOP'S FABLES HERCULES AND THE WAGON DRIVER



NE DAY, WHEN HE WAS DRIVING UP A MUDDY LANE, HIS HORSES CAME TO A SUDDEN STOP.

GET ALONG THER CREATURES! WHO MATTER WITH YO





ROULES! HERCULES! HER







## THE ANIMAL WORLD



Where there is a cold climate, Badgers sleep in Burrows. Where there are warm winters, the Badger Stays outside.









## Classics Illustrated Junior

BEST LOVED STORIES FROM THE WONDERFUL WORLD OF FAIRY TALES



501 SNOW WHITE AND THE SECTION SWARTS SCIENCE THE USEY DUCKING 801 CHROSELLA SOL THE FIELD FIFE SOL THE DECENING ELAUY SOL THE SECOND STAULY SOL GROUND SAND THE SECOND STAULY SOL STAULY AND THE SEAST SOL STAULY AND THE SE

551 PASS N ROOTS
512 REVESTITISHEN
533 PROCCHIO
534 PRE STREAMST TIN SOLDIER
283 JOHNN