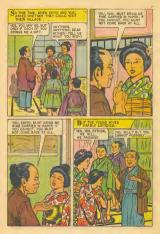

## WHAT IS IT?

Salve this puzzle by placing the point of your pencil or crayon on dol number L and drawing a line to dot number 2. Then you draw another line to dot number 3 and so on, until you have connected all the dots. After you have done this, you may use your crayons to color this surprise picture.





























































## AESOP'S FABLES HERCULES AND THE WAGON DRIVER



NE DAY, WHEN HE WAS DRIVING UP A MUDDY LANE, HIS HORSES CAME TO A SUDDEN STOP.

GET ALONG THER CREATURES! WHO MATTER WITH YO





ROULES! HERCULES! HER







## THE ANIMAL WORLD



Where there is a cold climate, Badgers sleep in Burrows. Where there are warm winters, the Badger Stays outside.









## Classics Illustrated Junior

BEST LOVED STORIES FROM THE WONDERFUL WORLD OF FAIRY TALES



501 SNOW WHITE AND THE SECTION SWARTS SCIENCE THE USEY DUCKING 801 CHROSELLA SOL THE FIELD FIFE SOL THE DECENING ELAUY SOL THE SECOND STAULY SOL GROUND SAND THE SECOND STAULY SOL STAULY AND THE SEAST SOL STAULY AND THE SE

551 PASS N ROOTS
512 REVESTITISHEN
533 PROCCHIO
534 PRE STREAMST TIN SOLDIER
283 JOH