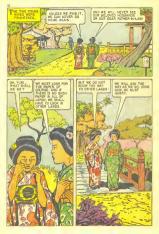

## WHAT IS IT?

Salve this puzzle by placing the point of your pencil or crayon on dol number L and drawing a line to dot number 2. Then you draw another line to dot number 3 and so on, until you have connected all the dots. After you have done this, you may use your crayons to color this surprise picture.





























































## AESOP'S FABLES HERCULES AND THE WAGON DRIVER



NE DAY, WHEN HE WAS DRIVING UP A MUDDY LANE, HIS HORSES CAME TO A SUDDEN STOP.

GET ALONG THER CREATURES! WHO MATTER WITH YO





ROULES! HERCULES! HER







## THE ANIMAL WORLD



Where there is a cold climate, Badgers sleep in Burrows. Where there are warm winters, the Badger Stays outside.









## Classics Illustrated Junior

BEST LOVED STORIES FROM THE WONDERFUL WORLD OF FAIRY TALES



501 SNOW WHITE AND THE SECTION SWARTS SCIENCE THE USEY DUCKING 801 CHROSELLA SOL THE FIELD FIFE SOL THE DECENING ELAUY SOL THE SECOND STAULY SOL GROUND SAND THE SECOND STAULY SOL STAULY AND THE SEAST SOL STAULY AND THE SE

551 PASS N ROOTS
512 REVESTITISHEN
533 PROCCHIO
534 PRE STREAMST TIN SOLDIER
283 JOHNNY AP