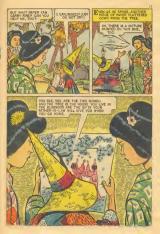

## WHAT IS IT?

Salve this puzzle by placing the point of your pencil or crayon on dol number L and drawing a line to dot number 2. Then you draw another line to dot number 3 and so on, until you have connected all the dots. After you have done this, you may use your crayons to color this surprise picture.





























































## AESOP'S FABLES HERCULES AND THE WAGON DRIVER



NE DAY, WHEN HE WAS DRIVING UP A MUDDY LANE, HIS HORSES CAME TO A SUDDEN STOP.

GET ALONG THER CREATURES! WHO MATTER WITH YO





ROULES! HERCULES! HER







## THE ANIMAL WORLD



Where there is a cold climate, Badgers sleep in Burrows. Where there are warm winters, the Badger Stays outside.









## Classics Illustrated Junior

BEST LOVED STORIES FROM THE WONDERFUL WORLD OF FAIRY TALES



501 SNOW WHITE AND THE SECTION SWARTS SCIENCE THE USEY DUCKING 801 CHROSELLA SOL THE FIELD FIFE SOL THE DECENING ELAUY SOL THE SECOND STAULY SOL GROUND SAND THE SECOND STAULY SOL STAULY AND THE SEAST SOL STAULY AND THE SE

551 PASS N ROOTS
512 REVESTITISHEN
533 PROCCHIO
534 PRE STREAMST TIN SOLDIER
283 JOHNNY APPLISED
314 JOH