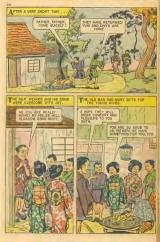

## WHAT IS IT?

Salve this puzzle by placing the point of your pencil or crayon on dol number L and drawing a line to dot number 2. Then you draw another line to dot number 3 and so on, until you have connected all the dots. After you have done this, you may use your crayons to color this surprise picture.





























































## AESOP'S FABLES HERCULES AND THE WAGON DRIVER



NE DAY, WHEN HE WAS DRIVING UP A MUDDY LANE, HIS HORSES CAME TO A SUDDEN STOP.

GET ALONG THER CREATURES! WHO MATTER WITH YO





ROULES! HERCULES! HER







## THE ANIMAL WORLD



Where there is a cold climate, Badgers sleep in Burrows. Where there are warm winters, the Badger Stays outside.









## Classics Illustrated Junior

BEST LOVED STORIES FROM THE WONDERFUL WORLD OF FAIRY TALES



501 SNOW WHITE AND THE SECTION SWARTS SCIENCE THE USEY DUCKING 801 CHROSELLA SOL THE FIELD FIFE SOL THE DECENING ELAUY SOL THE SECOND STAULY SOL GROUND SAND THE SECOND STAULY SOL STAULY AND THE SEAST SOL STAULY AND THE SE

551 PASS N ROOTS
512 REVESTITISHEN
533 PROCCHIO
534 PRE STREAMST TIN SOLDIER
283 JOHNNY APPLISED
314 JOHNNY APPLISED
3