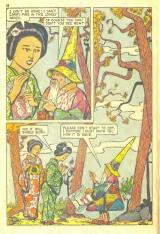

## WHAT IS IT?

Salve this puzzle by placing the point of your pencil or crayon on dol number L and drawing a line to dot number 2. Then you draw another line to dot number 3 and so on, until you have connected all the dots. After you have done this, you may use your crayons to color this surprise picture.





























































## AESOP'S FABLES HERCULES AND THE WAGON DRIVER



NE DAY, WHEN HE WAS DRIVING UP A MUDDY LANE, HIS HORSES CAME TO A SUDDEN STOP.

GET ALONG THER CREATURES! WHO MATTER WITH YO





ROULES! HERCULES! HER







## THE ANIMAL WORLD



Where there is a cold climate, Badgers sleep in Burrows. Where there are warm winters, the Badger Stays outside.









## Classics Illustrated Junior

BEST LOVED STORIES FROM THE WONDERFUL WORLD OF FAIRY TALES



501 SNOW WHITE AND THE SECTION SWARTS SCIENCE THE USEY DUCKING 801 CHROSELLA SOL THE FIELD FIFE SOL THE DECENING ELAUY SOL THE SECOND STAULY SOL GROUND SAND THE SECOND STAULY SOL STAULY AND THE SEAST SOL STAULY AND THE SE

551 PASS N ROOTS
512 REVESTITISHEN
533 PROCCHIO
534 PRE STREAMST TIN SOLDIER
283 JOHNNY APPLISED
314 JOHNN