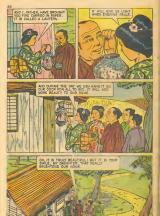

## WHAT IS IT?

Salve this puzzle by placing the point of your pencil or crayon on dol number L and drawing a line to dot number 2. Then you draw another line to dot number 3 and so on, until you have connected all the dots. After you have done this, you may use your crayons to color this surprise picture.





























































## AESOP'S FABLES HERCULES AND THE WAGON DRIVER



NE DAY, WHEN HE WAS DRIVING UP A MUDDY LANE, HIS HORSES CAME TO A SUDDEN STOP.

GET ALONG THER CREATURES! WHO MATTER WITH YO





ROULES! HERCULES! HER







## THE ANIMAL WORLD



Where there is a cold climate, Badgers sleep in Burrows. Where there are warm winters, the Badger Stays outside.









## Classics Illustrated Junior

BEST LOVED STORIES FROM THE WONDERFUL WORLD OF FAIRY TALES



501 SNOW WHITE AND THE SECTION SWARTS SCIENCE THE USEY DUCKING 801 CHROSELLA SOL THE FIELD FIFE SOL THE DECENING ELAUY SOL THE SECOND STAULY SOL GROUND SAND THE SECOND STAULY SOL STAULY AND THE SEAST SOL STAULY AND THE SE

551 PASS N ROOTS
512 REVESTITISHEN
533 PROCCHIO
534 PRE STREAMST TIN SOLDIER
283 JOHNNY APPLISED
314 JOHNNY APPLISED
315 A