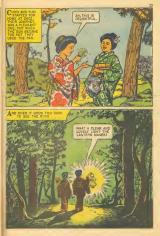

## WHAT IS IT?

Salve this puzzle by placing the point of your pencil or crayon on dol number L and drawing a line to dot number 2. Then you draw another line to dot number 3 and so on, until you have connected all the dots. After you have done this, you may use your crayons to color this surprise picture.





























































## AESOP'S FABLES HERCULES AND THE WAGON DRIVER



NE DAY, WHEN HE WAS DRIVING UP A MUDDY LANE, HIS HORSES CAME TO A SUDDEN STOP.

GET ALONG THER CREATURES! WHO MATTER WITH YO





ROULES! HERCULES! HER







## THE ANIMAL WORLD



Where there is a cold climate, Badgers sleep in Burrows. Where there are warm winters, the Badger Stays outside.









## Classics Illustrated Junior

BEST LOVED STORIES FROM THE WONDERFUL WORLD OF FAIRY TALES



501 SNOW WHITE AND THE SECTION SWARTS SCIENCE THE USEY DUCKING 801 CHROSELLA SOL THE FIELD FIFE SOL THE DECENING ELAUY SOL THE SECOND STAULY SOL GROUND SAND THE SECOND STAULY SOL STAULY AND THE SEAST SOL STAULY AND THE SE

551 PASS N ROOTS
512 REVESTITISHEN
533 PROCCHIO
534 PRE STREAMST TIN SOLDIER
283 JOHNNY APPLISED
314 JOHNNY APPLISED