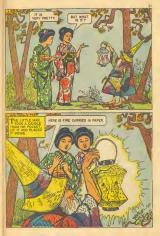

## WHAT IS IT?

Salve this puzzle by placing the point of your pencil or crayon on dol number L and drawing a line to dot number 2. Then you draw another line to dot number 3 and so on, until you have connected all the dots. After you have done this, you may use your crayons to color this surprise picture.





























































## AESOP'S FABLES HERCULES AND THE WAGON DRIVER



NE DAY, WHEN HE WAS DRIVING UP A MUDDY LANE, HIS HORSES CAME TO A SUDDEN STOP.

GET ALONG THER CREATURES! WHO MATTER WITH YO





ROULES! HERCULES! HER







## THE ANIMAL WORLD



Where there is a cold climate, Badgers sleep in Burrows. Where there are warm winters, the Badger Stays outside.









## Classics Illustrated Junior

BEST LOVED STORIES FROM THE WONDERFUL WORLD OF FAIRY TALES



501 SNOW WHITE AND THE SECTION SWARTS SCIENCE THE USEY DUCKING 801 CHROSELLA SOL THE FIELD FIFE SOL THE DECENING ELAUY SOL THE SECOND STAULY SOL GROUND SAND THE SECOND STAULY SOL STAULY AND THE SEAST SOL STAULY AND THE SE

551 PASS N ROOTS
512 REVESTITISHEN
533 PROCCHIO
534 PRE STREAMST TIN SOLDIER
283 JOHNNY APPLISED
314 JOHNNY APPL