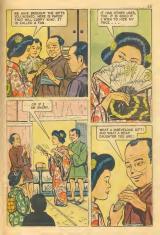

## WHAT IS IT?

Salve this puzzle by placing the point of your pencil or crayon on dol number L and drawing a line to dot number 2. Then you draw another line to dot number 3 and so on, until you have connected all the dots. After you have done this, you may use your crayons to color this surprise picture.





























































## AESOP'S FABLES HERCULES AND THE WAGON DRIVER



NE DAY, WHEN HE WAS DRIVING UP A MUDDY LANE, HIS HORSES CAME TO A SUDDEN STOP.

GET ALONG THER CREATURES! WHO MATTER WITH YO





ROULES! HERCULES! HER







## THE ANIMAL WORLD



Where there is a cold climate, Badgers sleep in Burrows. Where there are warm winters, the Badger Stays outside.









## Classics Illustrated Junior

BEST LOVED STORIES FROM THE WONDERFUL WORLD OF FAIRY TALES



501 SNOW WHITE AND THE SECTION SWARTS SCIENCE THE USEY DUCKING 801 CHROSELLA SOL THE FIELD FIFE SOL THE DECENING ELAUY SOL THE SECOND STAULY SOL GROUND SAND THE SECOND STAULY SOL STAULY AND THE SEAST SOL STAULY AND THE SE

551 PASS N ROOTS
512 REVESTITISHEN
533 PROCCHIO
534 PRE STREAMST TIN SOLDIER
283 JOHNNY APPLISED
314 JOHNNY APPLISED
315