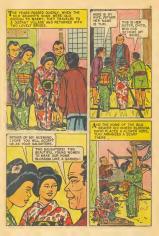

## WHAT IS IT?

Salve this puzzle by placing the point of your pencil or crayon on dol number L and drawing a line to dot number 2. Then you draw another line to dot number 3 and so on, until you have connected all the dots. After you have done this, you may use your crayons to color this surprise picture.





























































## AESOP'S FABLES HERCULES AND THE WAGON DRIVER



NE DAY, WHEN HE WAS DRIVING UP A MUDDY LANE, HIS HORSES CAME TO A SUDDEN STOP.

GET ALONG THER CREATURES! WHO MATTER WITH YO





ROULES! HERCULES! HER







## THE ANIMAL WORLD



Where there is a cold climate, Badgers sleep in Burrows. Where there are warm winters, the Badger Stays outside.









## Classics Illustrated Junior

BEST LOVED STORIES FROM THE WONDERFUL WORLD OF FAIRY TALES



501 SNOW WHITE AND THE SECTION SWARTS SCIENCE THE USEY DUCKING 801 CHROSELLA SOL THE FIELD FIFE SOL THE DECENING ELAUY SOL THE SECOND STAULY SOL GROUND SAND THE SECOND STAULY SOL STAULY AND THE SEAST SOL STAULY AND THE SE

551 PASS N ROOTS
512 REVESTITISHEN
533 PROCCHIO
534 PRE STREAMST TIN SOLDIER
283