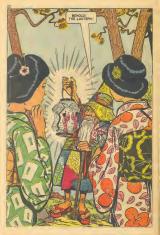

## WHAT IS IT?

Salve this puzzle by placing the point of your pencil or crayon on dol number L and drawing a line to dot number 2. Then you draw another line to dot number 3 and so on, until you have connected all the dots. After you have done this, you may use your crayons to color this surprise picture.





























































## AESOP'S FABLES HERCULES AND THE WAGON DRIVER



NE DAY, WHEN HE WAS DRIVING UP A MUDDY LANE, HIS HORSES CAME TO A SUDDEN STOP.

GET ALONG THER CREATURES! WHO MATTER WITH YO





ROULES! HERCULES! HER







## THE ANIMAL WORLD



Where there is a cold climate, Badgers sleep in Burrows. Where there are warm winters, the Badger Stays outside.









## Classics Illustrated Junior

BEST LOVED STORIES FROM THE WONDERFUL WORLD OF FAIRY TALES



501 SNOW WHITE AND THE SECTION SWARTS SCIENCE THE USEY DUCKING 801 CHROSELLA SOL THE FIELD FIFE SOL THE DECENING ELAUY SOL THE SECOND STAULY SOL GROUND SAND THE SECOND STAULY SOL STAULY AND THE SEAST SOL STAULY AND THE SE

551 PASS N ROOTS
512 REVESTITISHEN
533 PROCCHIO
534 PRE STREAMST TIN SOLDIER
283 JOHNNY APPLISED
314 JOHNNY AP