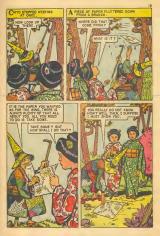

## WHAT IS IT?

Salve this puzzle by placing the point of your pencil or crayon on dol number L and drawing a line to dot number 2. Then you draw another line to dot number 3 and so on, until you have connected all the dots. After you have done this, you may use your crayons to color this surprise picture.





























































## AESOP'S FABLES HERCULES AND THE WAGON DRIVER



NE DAY, WHEN HE WAS DRIVING UP A MUDDY LANE, HIS HORSES CAME TO A SUDDEN STOP.

GET ALONG THER CREATURES! WHO MATTER WITH YO





ROULES! HERCULES! HER







## THE ANIMAL WORLD



Where there is a cold climate, Badgers sleep in Burrows. Where there are warm winters, the Badger Stays outside.









## Classics Illustrated Junior

BEST LOVED STORIES FROM THE WONDERFUL WORLD OF FAIRY TALES



501 SNOW WHITE AND THE SECTION SWARTS SCIENCE THE USEY DUCKING 801 CHROSELLA SOL THE FIELD FIFE SOL THE DECENING ELAUY SOL THE SECOND STAULY SOL GROUND SAND THE SECOND STAULY SOL STAULY AND THE SEAST SOL STAULY AND THE SE

551 PASS N ROOTS
512 REVESTITISHEN
533 PROCCHIO
534 PRE STREAMST TIN SOLDIER
283 JOHNNY APPLISED