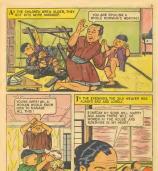

## WHAT IS IT?

Salve this puzzle by placing the point of your pencil or crayon on dol number L and drawing a line to dot number 2. Then you draw another line to dot number 3 and so on, until you have connected all the dots. After you have done this, you may use your crayons to color this surprise picture.





























































## AESOP'S FABLES HERCULES AND THE WAGON DRIVER



NE DAY, WHEN HE WAS DRIVING UP A MUDDY LANE, HIS HORSES CAME TO A SUDDEN STOP.

GET ALONG THER CREATURES! WHO MATTER WITH YO





ROULES! HERCULES! HER







## THE ANIMAL WORLD



Where there is a cold climate, Badgers sleep in Burrows. Where there are warm winters, the Badger Stays outside.









## Classics Illustrated Junior

BEST LOVED STORIES FROM THE WONDERFUL WORLD OF FAIRY TALES



501 SNOW WHITE AND THE SECTION SWARTS SCIENCE THE USEY DUCKING 801 CHROSELLA SOL THE FIELD FIFE SOL THE DECENING ELAUY SOL THE SECOND STAULY SOL GROUND SAND THE SECOND STAULY SOL STAULY AND THE SEAST SOL STAULY AND THE SE

551 PASS N ROOTS
512 REVESTITISHEN
533 PROCCHIO
534 PRE STREAMST TIN SOLDI