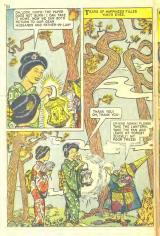

## WHAT IS IT?

Salve this puzzle by placing the point of your pencil or crayon on dol number L and drawing a line to dot number 2. Then you draw another line to dot number 3 and so on, until you have connected all the dots. After you have done this, you may use your crayons to color this surprise picture.





























































## AESOP'S FABLES HERCULES AND THE WAGON DRIVER



NE DAY, WHEN HE WAS DRIVING UP A MUDDY LANE, HIS HORSES CAME TO A SUDDEN STOP.

GET ALONG THER CREATURES! WHO MATTER WITH YO





ROULES! HERCULES! HER







## THE ANIMAL WORLD



Where there is a cold climate, Badgers sleep in Burrows. Where there are warm winters, the Badger Stays outside.









## Classics Illustrated Junior

BEST LOVED STORIES FROM THE WONDERFUL WORLD OF FAIRY TALES



501 SNOW WHITE AND THE SECTION SWARTS SCIENCE THE USEY DUCKING 801 CHROSELLA SOL THE FIELD FIFE SOL THE DECENING ELAUY SOL THE SECOND STAULY SOL GROUND SAND THE SECOND STAULY SOL STAULY AND THE SEAST SOL STAULY AND THE SE

551 PASS N ROOTS
512 REVESTITISHEN
533 PROCCHIO
534 PRE STREAMST TIN SOLDIER
283 JOHNNY APPLISED
314 JOHNNY APPLIS