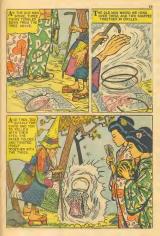

## WHAT IS IT?

Salve this puzzle by placing the point of your pencil or crayon on dol number L and drawing a line to dot number 2. Then you draw another line to dot number 3 and so on, until you have connected all the dots. After you have done this, you may use your crayons to color this surprise picture.





























































## AESOP'S FABLES HERCULES AND THE WAGON DRIVER



NE DAY, WHEN HE WAS DRIVING UP A MUDDY LANE, HIS HORSES CAME TO A SUDDEN STOP.

GET ALONG THER CREATURES! WHO MATTER WITH YO





ROULES! HERCULES! HER







## THE ANIMAL WORLD



Where there is a cold climate, Badgers sleep in Burrows. Where there are warm winters, the Badger Stays outside.









## Classics Illustrated Junior

BEST LOVED STORIES FROM THE WONDERFUL WORLD OF FAIRY TALES



501 SNOW WHITE AND THE SECTION SWARTS SCIENCE THE USEY DUCKING 801 CHROSELLA SOL THE FIELD FIFE SOL THE DECENING ELAUY SOL THE SECOND STAULY SOL GROUND SAND THE SECOND STAULY SOL STAULY AND THE SEAST SOL STAULY AND THE SE

551 PASS N ROOTS
512 REVESTITISHEN
533 PROCCHIO
534 PRE STREAMST TIN SOLDIER
283 JOHNNY APPLISED
314 JOHNNY