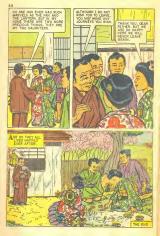

## WHAT IS IT?

Salve this puzzle by placing the point of your pencil or crayon on dol number L and drawing a line to dot number 2. Then you draw another line to dot number 3 and so on, until you have connected all the dots. After you have done this, you may use your crayons to color this surprise picture.





























































## AESOP'S FABLES HERCULES AND THE WAGON DRIVER



NE DAY, WHEN HE WAS DRIVING UP A MUDDY LANE, HIS HORSES CAME TO A SUDDEN STOP.

GET ALONG THER CREATURES! WHO MATTER WITH YO





ROULES! HERCULES! HER







## THE ANIMAL WORLD



Where there is a cold climate, Badgers sleep in Burrows. Where there are warm winters, the Badger Stays outside.









## Classics Illustrated Junior

BEST LOVED STORIES FROM THE WONDERFUL WORLD OF FAIRY TALES



501 SNOW WHITE AND THE SECTION SWARTS SCIENCE THE USEY DUCKING 801 CHROSELLA SOL THE FIELD FIFE SOL THE DECENING ELAUY SOL THE SECOND STAULY SOL GROUND SAND THE SECOND STAULY SOL STAULY AND THE SEAST SOL STAULY AND THE SE

551 PASS N ROOTS
512 REVESTITISHEN
533 PROCCHIO
534 PRE STREAMST TIN SOLDIER
283 JOHNNY APPLISED
314 JOHNNY APPLISED
315 ALADO